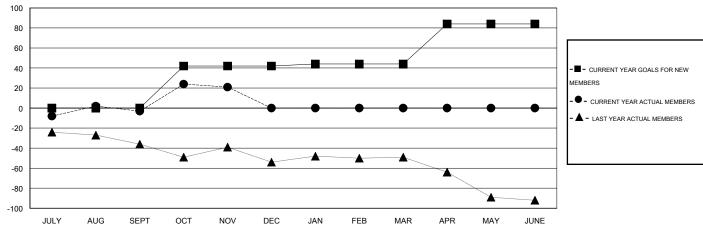

## GOALS AND ACTUAL MEMBERS CUMULATIVE

| DROPPED CLUBS: 0  DROPPED MEMBERS |    | 26 CLUBS OF 71 ADDED 1 OR MORE NEW MEMBERS | GENDER DISTRIBU<br>MALE<br>FEMALE | TION<br>1,232 (70.24%)<br>522 (29.76%) |     |
|-----------------------------------|----|--------------------------------------------|-----------------------------------|----------------------------------------|-----|
| DECEASED                          | 7  | CLICK HERE FOR HEALTH                      | FAMILY UNIT MEMBERS               |                                        | 364 |
| CLUB CANCELLED                    | 0  | ASSESSMENT DATA                            | HEAD OF HOUSEHOLD                 |                                        | 171 |
| OTHER                             | 63 |                                            | TIEAD OF HOUSEHOLD                |                                        |     |
| TOTAL                             | 70 |                                            | NON-HEAD OF HOUSEHOL              | 193                                    |     |